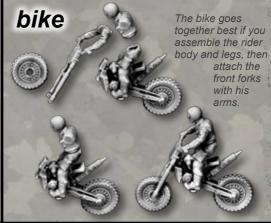

## IMPLEMENTS OF CARNAGE II

For ease of painting it is best to assemble the buggy in three sub-sections. Then paint these sub-sections, and assemble them to complete the main buggy. 1. Buggy body; 2. Driver; 3. Top frame and gun. 4. Assembly of sub-sections. 5. Fully assembled. Also Paint the bonnet and armour separately and fit them once painted.