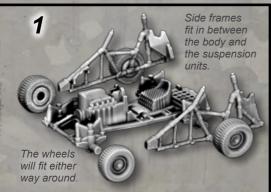

## IMPLEMENTS OF CARNAGE II

For ease of painting it is best to assemble the buggy in three sub-sections. Then paint these sub-sections, and assemble them to complete the main buggy. 1. Buggy body; 2. Driver; 3. Top frame and gun. 4. Assembly of sub-sections. 5. Fully assembled. Also Paint the bonnet and armour separately and fit them once painted.