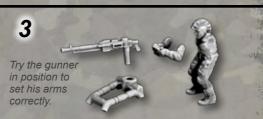

## IMPLEMENTS OF CARNAGE II

For ease of painting it is best to assemble the buggy in three sub-sections. Then paint these sub-sections, and assemble them to complete the main buggy. 1. Buggy body; 2. Driver; 3. Top frame and gun. 4. Assembly of sub-sections. 5. Fully assembled. Also Paint the bonnet and armour separately and fit them once painted.