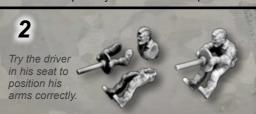

## IMPLEMENTS OF CARNAGE II

For ease of painting it is best to assemble the buggy in three sub-sections. Then paint these sub-sections, and assemble them to complete the main buggy. 1. Buggy body; 2. Driver; 3. Top frame and gun. 4. Assembly of sub-sections. 5. Fully assembled. Also Paint the bonnet and armour separately and fit them once painted.