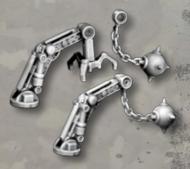

Either the grabber and wrecking-ball will fit on the swing-arm. Use them on your cars and trucks.

www.northstarfigures.com

CREWS

Our Gaslands
Crews give you
all the drivers
and crews you
could need,
Wasteland
Warriors,
Highway Patrol,