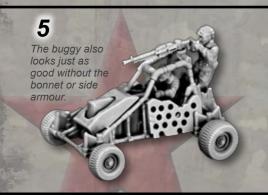

## IMPLEMENTS OF CARNAGE II

For ease of painting it is best to assemble the buggy in three sub-sections. Then paint these sub-sections, and assemble them to complete the main buggy. 1. Buggy body; 2. Driver; 3. Top frame and gun. 4. Assembly of sub-sections. 5. Fully assembled. Also Paint the bonnet and armour separately and fit them once painted.