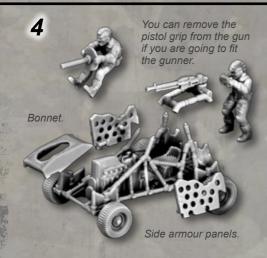

## IMPLEMENTS OF CARNAGE II

For ease of painting it is best to assemble the buggy in three sub-sections. Then paint these sub-sections, and assemble them to complete the main buggy. 1. Buggy body; 2. Driver; 3. Top frame and gun. 4. Assembly of sub-sections. 5. Fully assembled. Also Paint the bonnet and armour separately and fit them once painted.