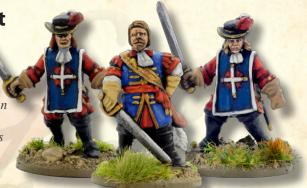

**NUMBER OF MODELS: 12** 

Warband Roster: French Contingent

**WARBAND NAME: KING'S MUSKETEERS** 

**MORALE:8** 

**TOTAL NUMBER OF MODELS: 14** 

MORALE CHECK AFTER LOSING 5 MODELS

**WARBAND TOTAL POINTS:298** 

**TYPE: D'ARTAGNAN** 

| Rank       | Move       | СР                            | Initiative     | Fight | Shoot | AR | Points |  |  |  |
|------------|------------|-------------------------------|----------------|-------|-------|----|--------|--|--|--|
| 5          | Infantry   | 5                             | 3              | 5     | 2     | 0  | 38     |  |  |  |
| Equipment  | Sword      | word                          |                |       |       |    |        |  |  |  |
| Attributes | Commander, | <mark>Inspiring, Du</mark> el | list, Fearless | 000   |       |    |        |  |  |  |