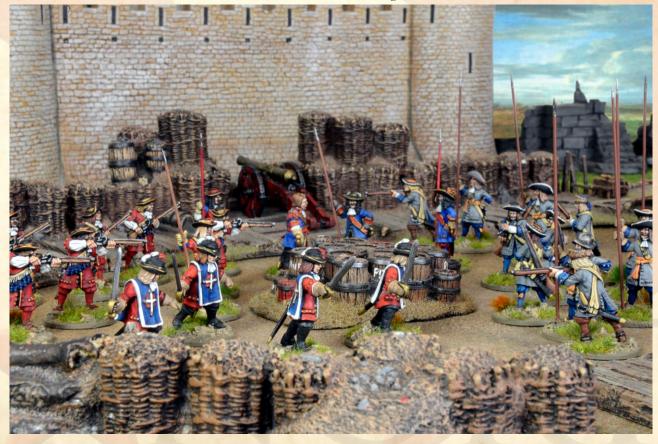

# SIEGE OF MAASTRICHT 1673 ARMY LISTS FOR EN GARDE!

In the magazine *Wargames Illustrated*, issue 341, we have contributed an article called *Young Churchill*. It covers the early military career of *John Churchill*, future *Duke of Marlborough*. The wargaming part of the article presents you with scenario set during the *Siege of Maastricht 1673*. Here Churchill and his English Soldiers charge a ruined fort alongside the French Musketeers and D'Artagnan to oust the Dutch and Spanish soldiers re-taking it.

We've chosen to use the Osprey Games rules En Garde!, and here we present you with four army lists for the different warbands that feature in the scenario.

James Scott, Duke of Monmouth, all models from our 1672 range.