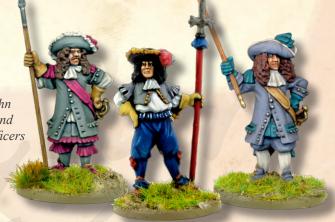

## **TYPE: JOHN CHURCHILL**

| Rank       | Move          | СР               | Initiative | Fight | Shoot | AR | Points |  |  |  |  |
|------------|---------------|------------------|------------|-------|-------|----|--------|--|--|--|--|
| 4          | Infantry      | 4                | 3          | 4     | 2     | 0  | 39     |  |  |  |  |
| Equipment  | Halberd, Bann | lalberd, Banner  |            |       |       |    |        |  |  |  |  |
| Attributes | Commander,    | Fearless, Tactio | ian        |       |       |    |        |  |  |  |  |

## **TYPE: ENGLISH YOUNG OFFICERS & SWELLS**

| Rank       | Move           | СР                                                                            | Initiative | Fight | Shoot | AR | Points |  |  |  |
|------------|----------------|-------------------------------------------------------------------------------|------------|-------|-------|----|--------|--|--|--|
| 3          | Infantry       | 3                                                                             | 2          | 3     | 1     | 0  | 15     |  |  |  |
| Equipment  | Sword          | Sword                                                                         |            |       |       |    |        |  |  |  |
| Attributes | 1 Officer Toug | Officer Tough and Fast, 1 Officer Agile and Fast, 1 Officer Powerful and Fast |            |       |       |    |        |  |  |  |